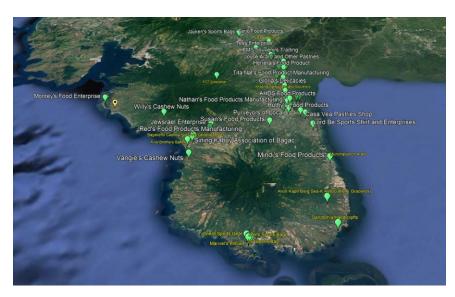

| CABRERA, ABIGAIL               | (045) 300-4493 / 0995-180-                   | cabreraabigail0123@gmail.com                   |

# A. CONTINUOUS GEO TAGGING OF MSMES FOR DISASTER - RESILIENT LOCAL ECONOMY

To create a more disaster-resilient local economy by providing authorities with accurate and up-to-date information about the location and status of MSMEs in the event of a disaster, PCEDO conducts continuous geo tagging. This helps to ensure that resources are deployed effectively and that MSMEs are able to recover as

quickly as possible. The information gathered through continuous geo tagging will also be used for other purposes such as urban planning, economic development, and market research. The ultimate goal is to promote a sustainable and resilient local economy in Bataan.



# C. LAUNCHING OF GALING! BATAAN MARKETPLACE AT THE FOUR E-COM CENTER, MOA CAMPLEX, PASAY CITY

The Galing! Bataan Marketplace is the Province of Bataan's sourcing hub for products, services, and tourism, right at the country's capital. Located at 4Ecom Center in Pasay, Philippines, the marketplace boast a myriad of 21+ Bataan Products to represent the best of the province. These products range from Bataan's famous Cashew Nuts, Araro, Tinapa to the province's crafts like Capiz, Weaving, and Model Making. Bataan's best export products are also featured by the Freeport Area of Bataan.

The Marketplace is also where culture and community merge with the crafts. Tourism information and other Bataan services can be accessed inside the Marketplace via the 1Bataan Directory App. A quick tour aro