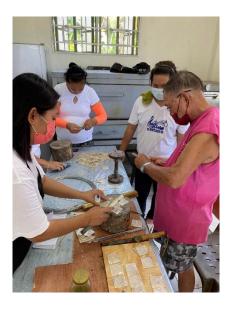

eneficiary: Samal Capiz Handicraft Maker

Project Site: Samal, Bagac, Bataan









#### Skills Training for the Project Cooperators/Beneficiaries

To complement with the provision of supplies and equipment for the 1Bataan Handicraft Industry Ecosystem project beneficiaries, the Provincial Cooperative and Enterprise Development Office tapped the expertise of Mr. Edilberto Delos Santos, a well-known capiz artist from Samal, Bataan.

On July 15, 2022, a Skills Training on Capiz Handicraft Production was conducted for Samal Capiz Handicraft Makers Association held at San Juan, Samal. Through this training, the participants were able to gain knowledge and skills on making capiz goods. Mr. Delos Santos demonstrated the processes from materials preparation, metal binding up to finishing.







From this training and with the continuous developmental assistance of PCEDO together with the actors in the handicraft ecosystem, we are with high hopes that the organization would be able to make its brand that produces export quality home decors, lamp shades, lanterns, fashion jewelries, shell tiles, wall panels and more products made out of capiz shells.

## **Prepared Manual of Operations**









#### A. DATA GATHERING FOR 1BATAAN SMART BUSINESS DIRECTORY



**"WHERE"** is a mobile application, where information regarding the Province of Bataan, such as tourist attractions, tourist spots, food establishments, and other real-time news and information will be featured. The application is now available for download on Apple App Store and Google Play Store.

Conducted data gathering