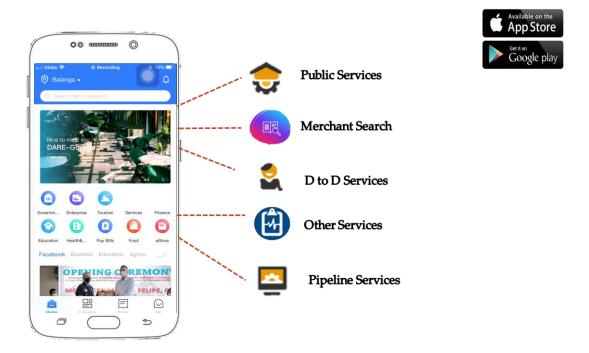

ng on Capiz Handicraft Production was conducted for Samal Capiz Handicraft Makers Association held at San Juan, Samal. Through this training, the participants were able to gain knowledge and skills on making capiz goods. Mr. Delos Santos demonstrated the processes from materials preparation, metal binding up to finishing.







From this training and with the continuous developmental assistance of PCEDO together with the actors in the handicraft ecosystem, we are with high hopes that the organization would be able to make its brand that produces export quality home decors, lamp shades, lanterns, fashion jewelries, shell tiles, wall panels and more products made out of capiz shells.

## **Prepared Manual of Operations**









#### A. DATA GATHERING FOR 1BATAAN SMART BUSINESS DIRECTORY



**"WHERE"** is a mobile application, where information regarding the Province of Bataan, such as tourist attractions, tourist spots, food establishments, and other real-time news and information will be featured. The application is now available for download on Apple App Store and Google Play Store.

Conducted data gathering in the Municipalities of Hermosa and Limay as continuous intervention for the 1Bataan Smart Business Directory (1BSBD) Project. The project features a comprehensive directory of registered and accredited businesses that provides convenience of access to products and services, real time news and latest events through a mobile phone. This undertaking is expected to bring an up-to-date breakthrough in business marketing and promotion. It aims to offer new milestone in b