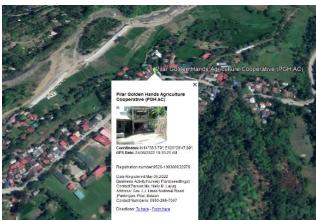

OOPERATIVE NAME                                    | LATITUDE                   | LONGITUDE      |                             |
| 07/08/2021   | 9520-100300032082 | Kakita Marketing Cooperative                        | 14°27'38.66"N              | 120°31'57.52"E | Already geotagged last year |
| 07/09/2021   | 9520-100300032252 | World Class Maharlikans Consumers Cooperative (WCM) | 14°26'2.14"N               | 120°28'55.05"E | Geotagged 06/24/2022        |
| 12/16/2021   | 9520-100300032592 | Orani Peninsula Producers Cooperative (OPProCoop)   | 14°48'16.57"N              | 120°32'25.33"E | Geotagged 06/24/2022        |
| 05/05/2022   | 9520-100300032978 | Pilar Golden Hands Agriculture Cooperative (PGH AC) | 14°38'3.60"N               | 120°28'47.63"  | Geotagged 06/24/2022        |







The office was able to geotag newly registered cooperatives through Google Earth for exact location of their cooperative office in the Province. For 2022, three (3) 2021 newly registered cooperatives were photographed through the geotag application.

# C. Business Continuity Plan

NO. MUNICIPALITY

| #335 COM 1916 1916 1916