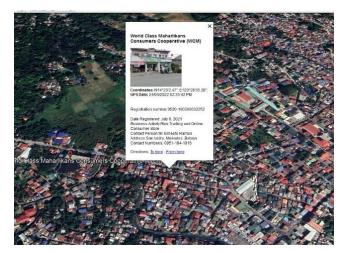

PERATIVE NAME                                    | LATITUDE                   | LONGITUDE      |                             |
| 07/08/2021   | 9520-100300032082 | Kakita Marketing Cooperative                        | 14°27'38.66"N              | 120°31'57.52"E | Already geotagged last year |
| 07/09/2021   | 9520-100300032252 | World Class Maharlikans Consumers Cooperative (WCM) | 14°26'2.14"N               | 120°28'55.05"E | Geotagged 06/24/2022        |
| 12/16/2021   | 9520-100300032592 | Orani Peninsula Producers Cooperative (OPProCoop)   | 14°48'16.57"N              | 120°32'25.33"E | Geotagged 06/24/2022        |
| 05/05/2022   | 9520-100300032978 | Pilar Golden Hands Agriculture Cooperative (PGH AC) | 14°38'3.60"N               | 120°28'47.63"  | Geotagged 06/24/2022        |







The office was able to geotag newly registered cooperatives through Google Earth for exact location of their cooperative office in the Province. For 2022, three (3) 2021 newly registered cooperatives were photographed through the geotag application.

# C. Business Continuity Plan

NO. MUNICIPALITY

| #335 COM 1916 1916 1916