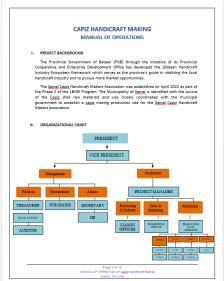

capiz artist from Samal, Bataan.

On July 15, 2022, a Skills Training on Capiz Handicraft Production was conducted for Samal Capiz Handicraft Makers Association held at San Juan, Samal. Through this training, the participants were able to gain knowledge and skills on making capiz goods. Mr. Delos Santos demonstrated the processes from materials preparation, metal binding up to finishing.







From this training and with the continuous developmental assistance of PCEDO together with the actors in the handicraft ecosystem, we are with high hopes that the organization would be able to make its brand that produces export quality home decors, lamp shades, lanterns, fashion jewelries, shell tiles, wall panels and more products made out of capiz shells.

## **Prepared Manual of Operations**









#### A. DATA GATHERING FOR 1BATAAN SMART BUSINESS DIRECTORY



**"WHERE"** is a mobile application, where information regarding the Province of Bataan, such as tourist attractions, tourist spots, food establishments, and other real-time news and information will be featured. The application is now available for download on Apple App Store and Google Play Store.

Conducted data gathering in the Municipalities of Hermosa and Limay as continuous intervention for the 1Bataan Smart Business Directory (1BSBD) Project. The project features a comprehensive directory of registered and accredited businesses that provides convenience of access to products and services, real time news and latest events through a mobile phone. This undertaking is expected to bring an up-to-date breakthrough in bu