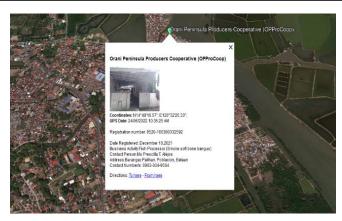

COOPERATIVE NAME                                    | LATITUDE                   | LONGITUDE      |                             |
| 07/08/2021   | 9520-100300032082 | Kakita Marketing Cooperative                        | 14°27'38.66"N              | 120°31'57.52"E | Already geotagged last year |
| 07/09/2021   | 9520-100300032252 | World Class Maharlikans Consumers Cooperative (WCM) | 14°26'2.14"N               | 120°28'55.05"E | Geotagged 06/24/2022        |
| 12/16/2021   | 9520-100300032592 | Orani Peninsula Producers Cooperative (OPProCoop)   | 14°48'16.57"N              | 120°32'25.33"E | Geotagged 06/24/2022        |
| 05/05/2022   | 9520-100300032978 | Pilar Golden Hands Agriculture Cooperative (PGH AC) | 14°38'3.60"N               | 120°28'47.63"  | Geotagged 06/24/2022        |







The office was able to geotag newly registered cooperatives through Google Earth for exact location of their cooperative office in the Province. For 2022, three (3) 2021 newly registered cooperatives were photographed through the geotag application.

# C. Business Continuity Plan

NO. MUNICIPALITY

| #335 COM 1916 1916 1916