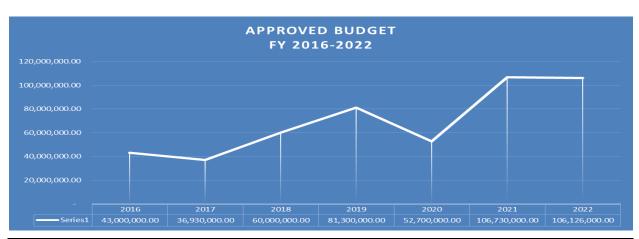

The Provincial Government of Bataan, through the Sangguniang Panlalawigan, allocated a certain amount of funds from the budget of the Provincial Government to sustain the program and activities of the Office of Iskolar ng Bataan. This allocated budget will ensure that all beneficiaries from the College Scholarship Program, Gurong Iskolar ng Bataan, Vocational Courses, and Board/Bar Review Financial Assistance will have an equal opportunity to lessen their financial burden and focus on their studies.